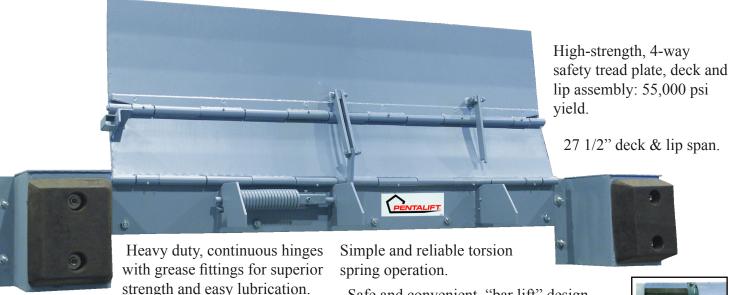

#### Pentalift Mechanical Edge of Dock Design Features

Heavy-duty steel bumper blocks complete with molded rubber bumpers.

+/- 3" effective working range

+/- 5" operating range

Available platform widths: 66", 72", 78" and 84" Available capacities: 20,000, 25,000, 30,000 lb.

Safe and convenient "bar lift" design allows the edge of dock to be easily tilted back first, and then forward onto the truck. Heavy pulling and pushing is eliminated.

#### Pentalift mechanical edge of dock easy lift activation

Torsion spring assist and integrated handle result in low effort activation.

The edge of dock lip automatically locks as the deck is extended.

Safety is enhanced through less operational effort. Increased convenience and safer than aluminum dock plates.