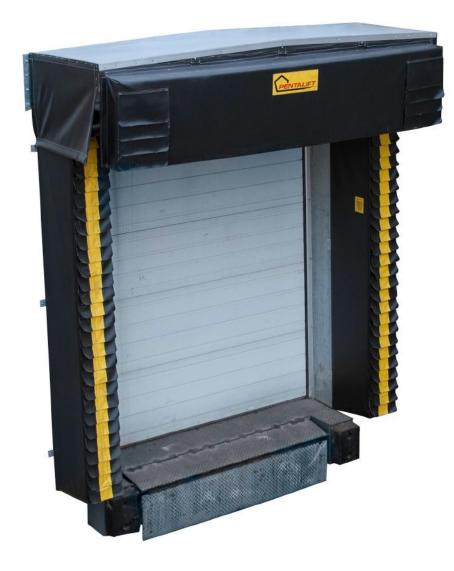

## Pentalift Model RS RainStop Seal

#### **Standard Features:**

- 5.5" thick header pad reinforced with stays
- Enviro-Green foam design scores LEED Certification credits
- Standard 29" high curtain
- Head frame draft curtains
- 40 oz vinyl cover material
- Galvanized fasteners and hardware maintains building aesthetics
- Pressure treated wood construction
- Single base cover fabric
- Raked head frame with translucent cover panels
- Aluminum trim