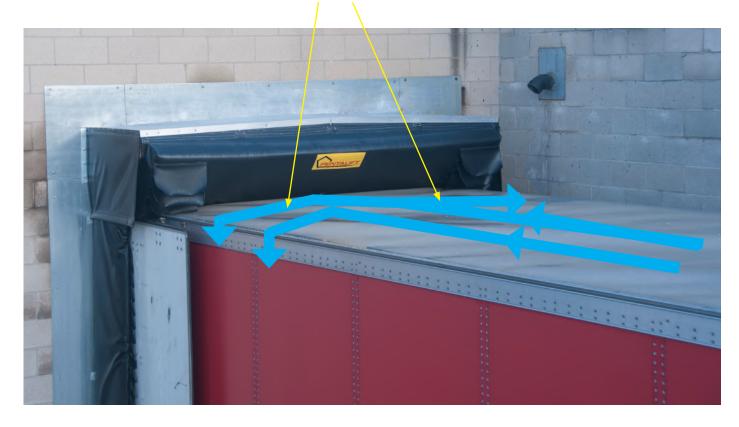

### Dock seals are not enough

The typical loading dock scenario involves a slight decline on the approach to the dock. When the rain water hits the top of the trailer it runs back into the building causing product damage and slippery and unsafe conditions on your loading dock. The Pentalift RainStop utilizes a stiffly sprung five and a half inch foam filled header curtain to create a positive seal on the top of the trailer. The RainStop diverts the water from the top of the trailer and away from entering your building. The RainStop seal can be ordered separately for existing applications or in conjunction with a new dock seal.

Designed to fit over existing dock seal head pads for retrofit applications. Rain water that would normally run into the facility is diverted to the sides of the trailer Oversized foam head curtain, reinforced with stays creates a positive seal on the top of the trailer roof.