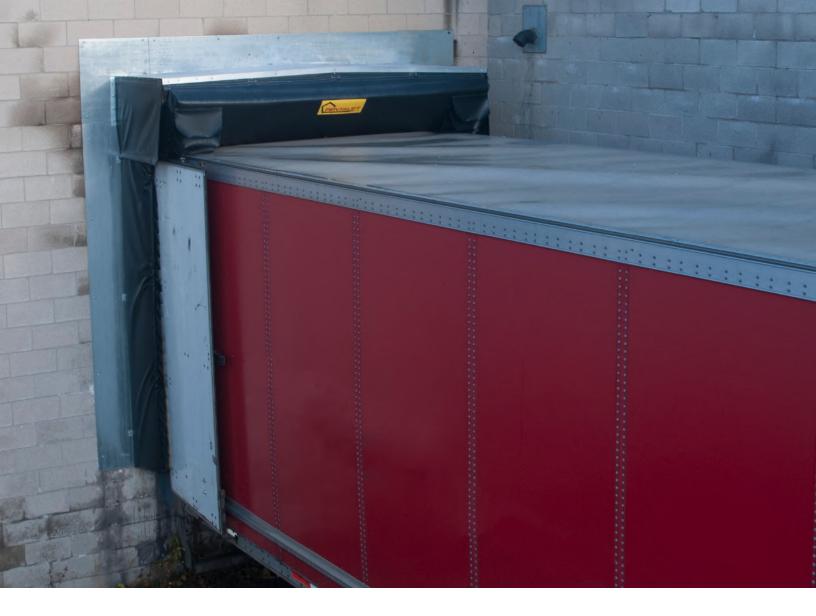

### Dock seals are not enough

The typical loading dock scenario involves a slight decline on the approach to the dock. When the rain water hits the top of the trailer it runs back into the building causing product damage and slippery and unsafe conditions on your loading dock. The Pentalift RainStop utilizes a stiffly sprung five and a half inch foam filled header curtain to create a positive seal on the top of the trailer. The RainStop diverts the water from the top of the trailer and away from entering your building. The RainStop seal can be ordered separately for existing applications or in conjunction with a new dock seal.

Designed to fit over existing dock seal head pads for retrofit applications. Rain water that would normally run into the facility is diverted to the sides of the trailer Oversized foam head curtain, reinforced with stays creates a positive seal on the top of the trailer roof.