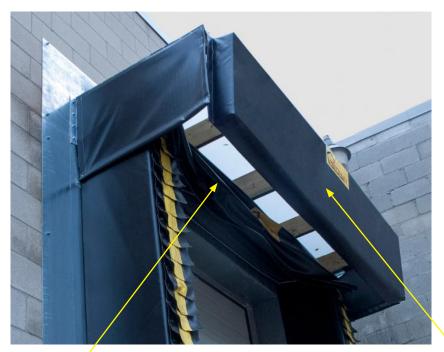

#### **Standard Features:**

- 5.5" thick header pad reinforced with stays
- Enviro-Green foam design scores LEED Certification credits
- Standard 29" high curtain
- Head frame draft curtains
- 40 oz vinyl cover material
- Galvanized fasteners and hardware maintains building aesthetics
- Pressure treated wood construction
- Single base cover fabric
- Raked head frame with translucent cover panels
- Aluminum trim