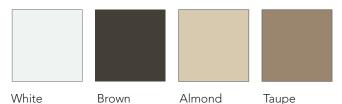

### Standard features at a glance

| Panel thickness<br>Maximum standard width<br>Maximum standard height<br>Exterior steel<br>Exterior surface<br>R-value <sup>1</sup><br>U-value <sup>2</sup><br>Installed U-factor <sup>3</sup><br>STC rating <sup>4</sup><br>Air infiltration:<br>at 15 mph (24 kmph)<br>IECC <sup>®</sup> | 3" (76.2 mm)<br>40'2" (12243 mm)<br>24'1" (7317 mm)<br>.015" (.38 mm)<br>Microgroove, textured<br>26 (4.58 K m <sup>2</sup> /W)<br>.038 (.22 W/K m <sup>2</sup> )<br>.14 Btu/hr * ft <sup>2</sup> * F° (.80 W/m <sup>2</sup> )<br>Class 22<br>.09 cfm/ft <sup>2</sup> (1.65 m <sup>3</sup> /hr/m <sup>2</sup> )<br>Meets requirements for U-factor<br>and air infiltration<br>1-3/4" wide PVC thermal break;<br>PVC thermal break on end stiles | <ul> <li>Large thermal lites (25" x 13"); black frame standard; insulated lites (24" x 6"); optional color matched frame</li> <li>Glass: insulated tempered, multi-wall polycarbonate in clear, bronze, or white</li> <li>High-cycle springs</li> <li>High-usage components</li> <li>Electric operator</li> <li>Chain hoist</li> <li>Cable failure device</li> <li>Exhaust ports</li> <li>Enhanced thermal performance jamb seal</li> <li>EPDM<sup>5</sup> outer bulb seal recommended for more extreme environments</li> <li><sup>1</sup> R-value is a measure of thermal efficiency. The higher the R-value the greater the insulating properties of the door. Overhead Door Corporation uses a calculated door curtain. R-value is a measure of thermal efficiency. The higher the R-value the greater the insulating properties of the door. Overhead Door Corporation uses a calculated door curtain. R-value is a measure of thermal efficiency. The higher the R-value the greater the insulating properties of the door. Overhead Door Corporation uses a calculated door curtain. R-value is a measure of the flow of heat through an insulating or building material; the lower the U-value, the better the insulating ability. U-value is the inverse of R-value.</li> <li><sup>3</sup> A tested value of actual energy loss - whether heat or cold-of an installed door, wall, or window assembly. The lower the number the lower the energy loss and therefore the better the insulating baility. U-value is an ensative of the flow of heat through an insulating or building material; the lower the unmert the lower the energy loss and therefore the better the energy loss and therefore the the better sound reduction.</li> <li><sup>3</sup> Sound Transmission Class (STC): how well the door reduces airborne sound. The higher the number the better sound reduction.</li> <li><sup>4</sup> Suble propylene diene monomer rubber. Used in the automotive industry for its superior durability and wearability.</li> </ul> |
|-------------------------------------------------------------------------------------------------------------------------------------------------------------------------------------------------------------------------------------------------------------------------------------------|-------------------------------------------------------------------------------------------------------------------------------------------------------------------------------------------------------------------------------------------------------------------------------------------------------------------------------------------------------------------------------------------------------------------------------------------------|---------------------------------------------------------------------------------------------------------------------------------------------------------------------------------------------------------------------------------------------------------------------------------------------------------------------------------------------------------------------------------------------------------------------------------------------------------------------------------------------------------------------------------------------------------------------------------------------------------------------------------------------------------------------------------------------------------------------------------------------------------------------------------------------------------------------------------------------------------------------------------------------------------------------------------------------------------------------------------------------------------------------------------------------------------------------------------------------------------------------------------------------------------------------------------------------------------------------------------------------------------------------------------------------------------------------------------------------------------------------------------------------------------------------------------------------------------------------------------------------------------------------------------------------------------------------------------------------------------------------------------------------------------------------------------------------------------------------------------------------------------------------------------------------------------------------------------------------------------------------------------------------------------------------------------------------------------------------------------------------------------------------------------------------------|
| Standard springs                                                                                                                                                                                                                                                                          | 10,000 cycles                                                                                                                                                                                                                                                                                                                                                                                                                                   |                                                                                                                                                                                                                                                                                                                                                                                                                                                                                                                                                                                                                                                                                                                                                                                                                                                                                                                                                                                                                                                                                                                                                                                                                                                                                                                                                                                                                                                                                                                                                                                                                                                                                                                                                                                                                                                                                                                                                                                                                                                   |
| Joint profile                                                                                                                                                                                                                                                                             | Dual barrier tongue-in-groove<br>meeting rail consists of the industry's<br>first dual tongue and groove joint<br>profile (patents pending)                                                                                                                                                                                                                                                                                                     |                                                                                                                                                                                                                                                                                                                                                                                                                                                                                                                                                                                                                                                                                                                                                                                                                                                                                                                                                                                                                                                                                                                                                                                                                                                                                                                                                                                                                                                                                                                                                                                                                                                                                                                                                                                                                                                                                                                                                                                                                                                   |
| Perimeter protection                                                                                                                                                                                                                                                                      | Header seal; bottom weather<br>seal; rigid PVC retainer with<br>dual-durometer PVC bulb seal                                                                                                                                                                                                                                                                                                                                                    |                                                                                                                                                                                                                                                                                                                                                                                                                                                                                                                                                                                                                                                                                                                                                                                                                                                                                                                                                                                                                                                                                                                                                                                                                                                                                                                                                                                                                                                                                                                                                                                                                                                                                                                                                                                                                                                                                                                                                                                                                                                   |
| Continuous hinge strip                                                                                                                                                                                                                                                                    | Two continuous steel strips at top and bottom of section                                                                                                                                                                                                                                                                                                                                                                                        |                                                                                                                                                                                                                                                                                                                                                                                                                                                                                                                                                                                                                                                                                                                                                                                                                                                                                                                                                                                                                                                                                                                                                                                                                                                                                                                                                                                                                                                                                                                                                                                                                                                                                                                                                                                                                                                                                                                                                                                                                                                   |
| Exterior color                                                                                                                                                                                                                                                                            | White, Brown, Almond, Taupe                                                                                                                                                                                                                                                                                                                                                                                                                     |                                                                                                                                                                                                                                                                                                                                                                                                                                                                                                                                                                                                                                                                                                                                                                                                                                                                                                                                                                                                                                                                                                                                                                                                                                                                                                                                                                                                                                                                                                                                                                                                                                                                                                                                                                                                                                                                                                                                                                                                                                                   |
| Interior color                                                                                                                                                                                                                                                                            | White                                                                                                                                                                                                                                                                                                                                                                                                                                           |                                                                                                                                                                                                                                                                                                                                                                                                                                                                                                                                                                                                                                                                                                                                                                                                                                                                                                                                                                                                                                                                                                                                                                                                                                                                                                                                                                                                                                                                                                                                                                                                                                                                                                                                                                                                                                                                                                                                                                                                                                                   |
| Limited warranty                                                                                                                                                                                                                                                                          | 10-year delamination<br>1-year material and workmanship<br>3-year/20,000 cycle door and<br>operator system (material and<br>workmanship)                                                                                                                                                                                                                                                                                                        | <b>Cover image:</b> Model 850, large thermal lites, Brown paint finish<br><b>Image above:</b> Model 850, large thermal lites, Almond paint finish                                                                                                                                                                                                                                                                                                                                                                                                                                                                                                                                                                                                                                                                                                                                                                                                                                                                                                                                                                                                                                                                                                                                                                                                                                                                                                                                                                                                                                                                                                                                                                                                                                                                                                                                                                                                                                                                                                 |

#### Panel and glazing options

Actual colors may vary slightly from brochure due to fluctuations in the printing process. Ask your Overhead Door™ Company Distributor for color samples.