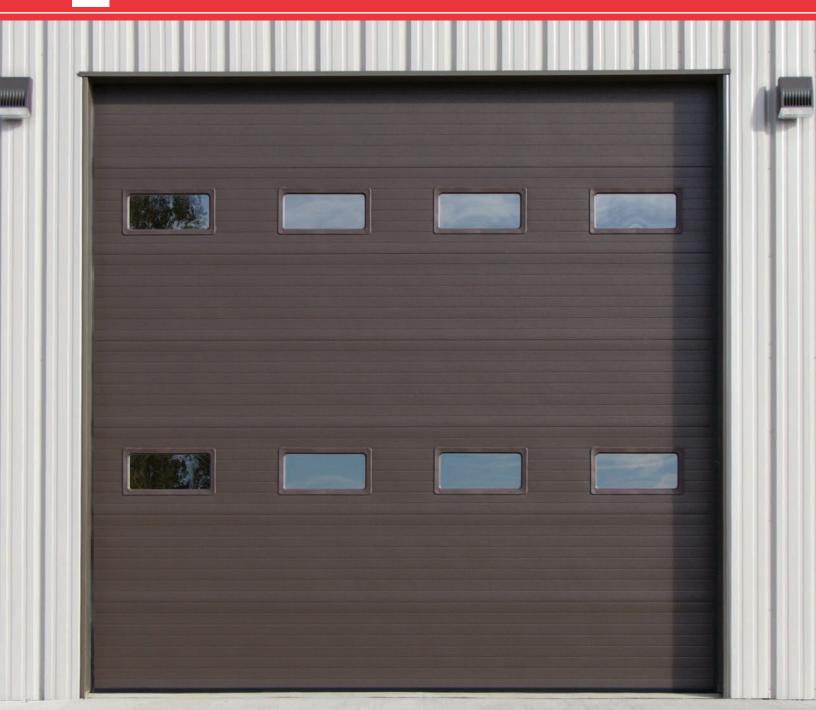

### Standard features at a glance

| Panel thickness<br>Maximum standard width<br>Maximum standard height<br>Exterior steel<br>Exterior surface<br>R-value <sup>1</sup><br>U-value <sup>2</sup><br>Installed U-factor <sup>3</sup><br>STC rating <sup>4</sup><br>Air infiltration:<br>at 15 mph (24 kmph)<br>IECC <sup>®</sup> | 3" (76.2 mm)<br>40'2" (12243 mm)<br>24'1" (7317 mm)<br>.015" (.38 mm)<br>Microgroove, textured<br>26 (4.58 K m <sup>2</sup> /W)<br>.038 (.22 W/K m <sup>2</sup> )<br>.14 Btu/hr * ft <sup>2</sup> * F° (.80 W/m <sup>2</sup> )<br>Class 22<br>.09 cfm/ft <sup>2</sup> (1.65 m <sup>3</sup> /hr/m <sup>2</sup> )<br>Meets requirements for U-factor<br>and air infiltration<br>1-3/4" wide PVC thermal break;<br>PVC thermal break on end stiles | <ul> <li>Large thermal lites (25" x 13"); black frame standard; insulated lites (24" x 6"); optional color matched frame</li> <li>Glass: insulated tempered, multi-wall polycarbonate in clear, bronze, or white</li> <li>High-cycle springs</li> <li>High-usage components</li> <li>Electric operator</li> <li>Chain hoist</li> <li>Cable failure device</li> <li>Exhaust ports</li> <li>Enhanced thermal performance jamb seal</li> <li>EPDM<sup>5</sup> outer bulb seal recommended for more extreme environments</li> <li><sup>1</sup> R-value is a measure of thermal efficiency. The higher the R-value the greater the insulating properties of the door. Overhead Door Corporation uses a calculated door curtain. R-value is a measure of thermal efficiency. The higher the R-value the greater the insulating properties of the door. Overhead Door Corporation uses a calculated door curtain. R-value is a measure of thermal efficiency. The higher the R-value the greater the insulating properties of the door. Overhead Door Corporation uses a calculated door curtain. R-value is a measure of the flow of heat through an insulating or building material; the lower the U-value, the better the insulating ability. U-value is the inverse of R-value.</li> <li><sup>3</sup> A tested value of actual energy loss - whether heat or cold-of an installed door, wall, or window assembly. The lower the number the lower the energy loss and therefore the better the insulating baility. U-value is an ensative of the flow of heat through an insulating or building material; the lower the unmert the lower the energy loss and therefore the better the energy loss and therefore the the better sound reduction.</li> <li><sup>3</sup> Sound Transmission Class (STC): how well the door reduces airborne sound. The higher the number the better sound reduction.</li> <li><sup>4</sup> Suble propylene diene monomer rubber. Used in the automotive industry for its superior durability and wearability.</li> </ul> |
|-------------------------------------------------------------------------------------------------------------------------------------------------------------------------------------------------------------------------------------------------------------------------------------------|-------------------------------------------------------------------------------------------------------------------------------------------------------------------------------------------------------------------------------------------------------------------------------------------------------------------------------------------------------------------------------------------------------------------------------------------------|---------------------------------------------------------------------------------------------------------------------------------------------------------------------------------------------------------------------------------------------------------------------------------------------------------------------------------------------------------------------------------------------------------------------------------------------------------------------------------------------------------------------------------------------------------------------------------------------------------------------------------------------------------------------------------------------------------------------------------------------------------------------------------------------------------------------------------------------------------------------------------------------------------------------------------------------------------------------------------------------------------------------------------------------------------------------------------------------------------------------------------------------------------------------------------------------------------------------------------------------------------------------------------------------------------------------------------------------------------------------------------------------------------------------------------------------------------------------------------------------------------------------------------------------------------------------------------------------------------------------------------------------------------------------------------------------------------------------------------------------------------------------------------------------------------------------------------------------------------------------------------------------------------------------------------------------------------------------------------------------------------------------------------------------------|
| Standard springs                                                                                                                                                                                                                                                                          | 10,000 cycles                                                                                                                                                                                                                                                                                                                                                                                                                                   |                                                                                                                                                                                                                                                                                                                                                                                                                                                                                                                                                                                                                                                                                                                                                                                                                                                                                                                                                                                                                                                                                                                                                                                                                                                                                                                                                                                                                                                                                                                                                                                                                                                                                                                                                                                                                                                                                                                                                                                                                                                   |
| Joint profile                                                                                                                                                                                                                                                                             | Dual barrier tongue-in-groove<br>meeting rail consists of the industry's<br>first dual tongue and groove joint<br>profile (patents pending)                                                                                                                                                                                                                                                                                                     |                                                                                                                                                                                                                                                                                                                                                                                                                                                                                                                                                                                                                                                                                                                                                                                                                                                                                                                                                                                                                                                                                                                                                                                                                                                                                                                                                                                                                                                                                                                                                                                                                                                                                                                                                                                                                                                                                                                                                                                                                                                   |
| Perimeter protection                                                                                                                                                                                                                                                                      | Header seal; bottom weather<br>seal; rigid PVC retainer with<br>dual-durometer PVC bulb seal                                                                                                                                                                                                                                                                                                                                                    |                                                                                                                                                                                                                                                                                                                                                                                                                                                                                                                                                                                                                                                                                                                                                                                                                                                                                                                                                                                                                                                                                                                                                                                                                                                                                                                                                                                                                                                                                                                                                                                                                                                                                                                                                                                                                                                                                                                                                                                                                                                   |
| Continuous hinge strip                                                                                                                                                                                                                                                                    | Two continuous steel strips at top and bottom of section                                                                                                                                                                                                                                                                                                                                                                                        |                                                                                                                                                                                                                                                                                                                                                                                                                                                                                                                                                                                                                                                                                                                                                                                                                                                                                                                                                                                                                                                                                                                                                                                                                                                                                                                                                                                                                                                                                                                                                                                                                                                                                                                                                                                                                                                                                                                                                                                                                                                   |
| Exterior color                                                                                                                                                                                                                                                                            | White, Brown, Almond, Taupe                                                                                                                                                                                                                                                                                                                                                                                                                     |                                                                                                                                                                                                                                                                                                                                                                                                                                                                                                                                                                                                                                                                                                                                                                                                                                                                                                                                                                                                                                                                                                                                                                                                                                                                                                                                                                                                                                                                                                                                                                                                                                                                                                                                                                                                                                                                                                                                                                                                                                                   |
| Interior color                                                                                                                                                                                                                                                                            | White                                                                                                                                                                                                                                                                                                                                                                                                                                           |                                                                                                                                                                                                                                                                                                                                                                                                                                                                                                                                                                                                                                                                                                                                                                                                                                                                                                                                                                                                                                                                                                                                                                                                                                                                                                                                                                                                                                                                                                                                                                                                                                                                                                                                                                                                                                                                                                                                                                                                                                                   |
| Limited warranty                                                                                                                                                                                                                                                                          | 10-year delamination<br>1-year material and workmanship<br>3-year/20,000 cycle door and<br>operator system (material and<br>workmanship)                                                                                                                                                                                                                                                                                                        | <b>Cover image:</b> Model 850, large thermal lites, Brown paint finish<br><b>Image above:</b> Model 850, large thermal lites, Almond paint finish                                                                                                                                                                                                                                                                                                                                                                                                                                                                                                                                                                                                                                                                                                                                                                                                                                                                                                                                                                                                                                                                                                                                                                                                                                                                                                                                                                                                                                                                                                                                                                                                                                                                                                                                                                                                                                                                                                 |

#### Advanced performance

The Model 850 is the ideal choice for thermal protection against heat or cold in heavy duty applications, including the following:

- Agricultural buildings
- Food and beverage storage facilities
- Pharmaceutical facilities
- Climate controlled facilities
- Industrial manufacturing facilities
- Government facilities
- Shipping and receiving docks