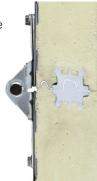

#### **Special features**

PVC thermal break on end stiles

Enhanced thermal performance jamb sea

Bottom weatherseal with rigid PVC retainer and dual durometer PVC bulb seal

3" thick foamed-in-place polyurethane sections