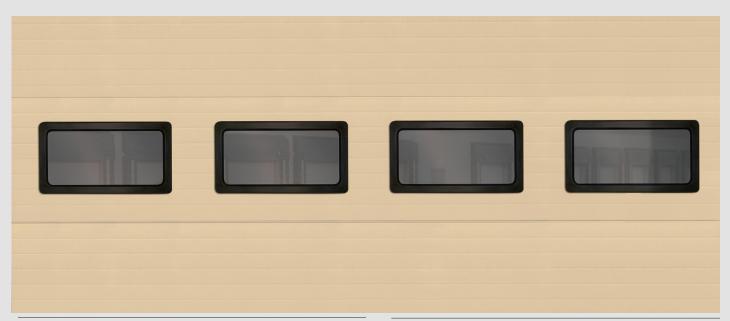

#### Panel and glazing options

Actual colors may vary slightly from brochure due to fluctuations in the printing process. Ask your Overhead Door™ Company Distributor for color samples.

### Standard features at a glance

| Panel thickness<br>Maximum standard width<br>Maximum standard height<br>Exterior steel<br>Exterior surface<br>R-value <sup>1</sup><br>U-value <sup>2</sup><br>Installed U-factor <sup>3</sup><br>STC rating <sup>4</sup><br>Air infiltration:<br>at 15 mph (24 kmph)<br>IECC <sup>®</sup> | 3" (76.2 mm)<br>40'2" (12243 mm)<br>24'1" (7317 mm)<br>.015" (.38 mm)<br>Microgroove, textured<br>26 (4.58 K m <sup>2</sup> /W)<br>.038 (.22 W/K m <sup>2</sup> )<br>.14 Btu/hr * ft <sup>2</sup> * F° (.80 W/m <sup>2</sup> )<br>Class 22<br>.09 cfm/ft <sup>2</sup> (1.65 m <sup>3</sup> /hr/m <sup>2</sup> )<br>Meets requirements for U-factor<br>and air infiltration<br>1-3/4" wide PVC thermal break;<br>PVC thermal break on end stiles | <ul> <li>Large thermal lites (25" x 13"); black frame standard; insulated lites (24" x 6"); optional color matched frame</li> <li>Glass: insulated tempered, multi-wall polycarbonate in clear, bronze, or white</li> <li>High-cycle springs</li> <li>High-usage components</li> <li>Electric operator</li> <li>Chain hoist</li> <li>Cable failure device</li> <li>Exhaust ports</li> <li>Enhanced thermal performance jamb seal</li> <li>EPDM<sup>5</sup> outer bulb seal recommended for more extreme environments</li> <li><sup>1</sup> R-value is a measure of thermal efficiency. The higher the R-value the greater the insulating properties of the door. Overhead Door Corporation uses a calculated door curtain. R-value is a measure of thermal efficiency. The higher the R-value the greater the insulating properties of the door. Overhead Door Corporation uses a calculated door curtain. R-value is a measure of thermal efficiency. The higher the R-value the greater the insulating properties of the door. Overhead Door Corporation uses a calculated door curtain. R-value is a measure of the flow of heat through an insulating or building material; the lower the U-value, the better the insulating ability. U-value is the inverse of R-value.</li> <li><sup>3</sup> A tested value of actual energy loss - whether heat or cold-of an installed door, wall, or window assembly. The lower the number the lower the energy loss and therefore the better the insulating baility. U-value is an ensative of the flow of heat through an insulating or building material; the lower the unmert the lower the energy loss and therefore the better the energy loss and therefore the the better sound reduction.</li> <li><sup>3</sup> Sound Transmission Class (STC): how well the door reduces airborne sound. The higher the number the better sound reduction.</li> <li><sup>4</sup> Suble propylene diene monomer rubber. Used in the automotive industry for its superior durability and wearability.</li> </ul> |
|-------------------------------------------------------------------------------------------------------------------------------------------------------------------------------------------------------------------------------------------------------------------------------------------|-------------------------------------------------------------------------------------------------------------------------------------------------------------------------------------------------------------------------------------------------------------------------------------------------------------------------------------------------------------------------------------------------------------------------------------------------|---------------------------------------------------------------------------------------------------------------------------------------------------------------------------------------------------------------------------------------------------------------------------------------------------------------------------------------------------------------------------------------------------------------------------------------------------------------------------------------------------------------------------------------------------------------------------------------------------------------------------------------------------------------------------------------------------------------------------------------------------------------------------------------------------------------------------------------------------------------------------------------------------------------------------------------------------------------------------------------------------------------------------------------------------------------------------------------------------------------------------------------------------------------------------------------------------------------------------------------------------------------------------------------------------------------------------------------------------------------------------------------------------------------------------------------------------------------------------------------------------------------------------------------------------------------------------------------------------------------------------------------------------------------------------------------------------------------------------------------------------------------------------------------------------------------------------------------------------------------------------------------------------------------------------------------------------------------------------------------------------------------------------------------------------|
| Standard springs                                                                                                                                                                                                                                                                          | 10,000 cycles                                                                                                                                                                                                                                                                                                                                                                                                                                   |                                                                                                                                                                                                                                                                                                                                                                                                                                                                                                                                                                                                                                                                                                                                                                                                                                                                                                                                                                                                                                                                                                                                                                                                                                                                                                                                                                                                                                                                                                                                                                                                                                                                                                                                                                                                                                                                                                                                                                                                                                                   |
| Joint profile                                                                                                                                                                                                                                                                             | Dual barrier tongue-in-groove<br>meeting rail consists of the industry's<br>first dual tongue and groove joint<br>profile (patents pending)                                                                                                                                                                                                                                                                                                     |                                                                                                                                                                                                                                                                                                                                                                                                                                                                                                                                                                                                                                                                                                                                                                                                                                                                                                                                                                                                                                                                                                                                                                                                                                                                                                                                                                                                                                                                                                                                                                                                                                                                                                                                                                                                                                                                                                                                                                                                                                                   |
| Perimeter protection                                                                                                                                                                                                                                                                      | Header seal; bottom weather<br>seal; rigid PVC retainer with<br>dual-durometer PVC bulb seal                                                                                                                                                                                                                                                                                                                                                    |                                                                                                                                                                                                                                                                                                                                                                                                                                                                                                                                                                                                                                                                                                                                                                                                                                                                                                                                                                                                                                                                                                                                                                                                                                                                                                                                                                                                                                                                                                                                                                                                                                                                                                                                                                                                                                                                                                                                                                                                                                                   |
| Continuous hinge strip                                                                                                                                                                                                                                                                    | Two continuous steel strips at top and bottom of section                                                                                                                                                                                                                                                                                                                                                                                        |                                                                                                                                                                                                                                                                                                                                                                                                                                                                                                                                                                                                                                                                                                                                                                                                                                                                                                                                                                                                                                                                                                                                                                                                                                                                                                                                                                                                                                                                                                                                                                                                                                                                                                                                                                                                                                                                                                                                                                                                                                                   |
| Exterior color                                                                                                                                                                                                                                                                            | White, Brown, Almond, Taupe                                                                                                                                                                                                                                                                                                                                                                                                                     |                                                                                                                                                                                                                                                                                                                                                                                                                                                                                                                                                                                                                                                                                                                                                                                                                                                                                                                                                                                                                                                                                                                                                                                                                                                                                                                                                                                                                                                                                                                                                                                                                                                                                                                                                                                                                                                                                                                                                                                                                                                   |
| Interior color                                                                                                                                                                                                                                                                            | White                                                                                                                                                                                                                                                                                                                                                                                                                                           |                                                                                                                                                                                                                                                                                                                                                                                                                                                                                                                                                                                                                                                                                                                                                                                                                                                                                                                                                                                                                                                                                                                                                                                                                                                                                                                                                                                                                                                                                                                                                                                                                                                                                                                                                                                                                                                                                                                                                                                                                                                   |
| Limited warranty                                                                                                                                                                                                                                                                          | 10-year delamination<br>1-year material and workmanship<br>3-year/20,000 cycle door and<br>operator system (material and<br>workmanship)                                                                                                                                                                                                                                                                                                        | <b>Cover image:</b> Model 850, large thermal lites, Brown paint finish<br><b>Image above:</b> Model 850, large thermal lites, Almond paint finish                                                                                                                                                                                                                                                                                                                                                                                                                                                                                                                                                                                                                                                                                                                                                                                                                                                                                                                                                                                                                                                                                                                                                                                                                                                                                                                                                                                                                                                                                                                                                                                                                                                                                                                                                                                                                                                                                                 |