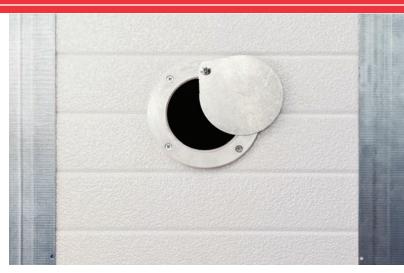

Model 850, White finish, exhaust vent (shown opened)

#### **Special features**

PVC thermal break on end stiles

Enhanced thermal performance jamb sea

Bottom weatherseal with rigid PVC retainer and dual durometer PVC bulb seal

3" thick foamed-in-place polyurethane sections