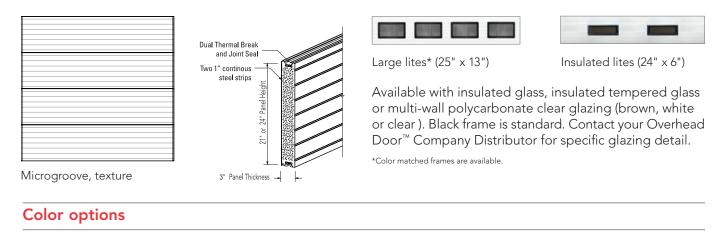

### Standard features at a glance

| Panel thickness<br>Maximum standard width<br>Maximum standard height<br>Exterior steel<br>Exterior surface<br>R-value <sup>1</sup><br>U-value <sup>2</sup><br>Installed U-factor <sup>3</sup><br>STC rating <sup>4</sup><br>Air infiltration:<br>at 15 mph (24 kmph)<br>IECC <sup>®</sup> | 3" (76.2 mm)<br>40'2" (12243 mm)<br>24'1" (7317 mm)<br>.015" (.38 mm)<br>Microgroove, textured<br>26 (4.58 K m <sup>2</sup> /W)<br>.038 (.22 W/K m <sup>2</sup> )<br>.14 Btu/hr * ft <sup>2</sup> * F° (.80 W/m <sup>2</sup> )<br>Class 22<br>.09 cfm/ft <sup>2</sup> (1.65 m <sup>3</sup> /hr/m <sup>2</sup> )<br>Meets requirements for U-factor<br>and air infiltration<br>1-3/4" wide PVC thermal break;<br>PVC thermal break on end stiles | <ul> <li>Large thermal lites (25" x 13"); black frame standard; insulated lites (24" x 6"); optional color matched frame</li> <li>Glass: insulated tempered, multi-wall polycarbonate in clear, bronze, or white</li> <li>High-cycle springs</li> <li>High-usage components</li> <li>Electric operator</li> <li>Chain hoist</li> <li>Cable failure device</li> <li>Exhaust ports</li> <li>Enhanced thermal performance jamb seal</li> <li>EPDM<sup>5</sup> outer bulb seal recommended for more extreme environments</li> <li><sup>1</sup> R-value is a measure of thermal efficiency. The higher the R-value the greater the insulating properties of the door. Overhead Door Corporation uses a calculated door curtain. R-value is a measure of thermal efficiency. The higher the R-value the greater the insulating properties of the door. Overhead Door Corporation uses a calculated door curtain. R-value is a measure of thermal efficiency. The higher the R-value the greater the insulating properties of the door. Overhead Door Corporation uses a calculated door curtain. R-value is a measure of the flow of heat through an insulating or building material; the lower the U-value, the better the insulating ability. U-value is the inverse of R-value.</li> <li><sup>3</sup> A tested value of actual energy loss - whether heat or cold-of an installed door, wall, or window assembly. The lower the number the lower the energy loss and therefore the better the insulating baility. U-value is an ensative of the flow of heat through an insulating or building material; the lower the unmert the lower the energy loss and therefore the better the energy loss and therefore the the better sound reduction.</li> <li><sup>3</sup> Sound Transmission Class (STC): how well the door reduces airborne sound. The higher the number the better sound reduction.</li> <li><sup>4</sup> Suble propylene diene monomer rubber. Used in the automotive industry for its superior durability and wearability.</li> </ul> |
|-------------------------------------------------------------------------------------------------------------------------------------------------------------------------------------------------------------------------------------------------------------------------------------------|-------------------------------------------------------------------------------------------------------------------------------------------------------------------------------------------------------------------------------------------------------------------------------------------------------------------------------------------------------------------------------------------------------------------------------------------------|---------------------------------------------------------------------------------------------------------------------------------------------------------------------------------------------------------------------------------------------------------------------------------------------------------------------------------------------------------------------------------------------------------------------------------------------------------------------------------------------------------------------------------------------------------------------------------------------------------------------------------------------------------------------------------------------------------------------------------------------------------------------------------------------------------------------------------------------------------------------------------------------------------------------------------------------------------------------------------------------------------------------------------------------------------------------------------------------------------------------------------------------------------------------------------------------------------------------------------------------------------------------------------------------------------------------------------------------------------------------------------------------------------------------------------------------------------------------------------------------------------------------------------------------------------------------------------------------------------------------------------------------------------------------------------------------------------------------------------------------------------------------------------------------------------------------------------------------------------------------------------------------------------------------------------------------------------------------------------------------------------------------------------------------------|
| Standard springs                                                                                                                                                                                                                                                                          | 10,000 cycles                                                                                                                                                                                                                                                                                                                                                                                                                                   |                                                                                                                                                                                                                                                                                                                                                                                                                                                                                                                                                                                                                                                                                                                                                                                                                                                                                                                                                                                                                                                                                                                                                                                                                                                                                                                                                                                                                                                                                                                                                                                                                                                                                                                                                                                                                                                                                                                                                                                                                                                   |
| Joint profile                                                                                                                                                                                                                                                                             | Dual barrier tongue-in-groove<br>meeting rail consists of the industry's<br>first dual tongue and groove joint<br>profile (patents pending)                                                                                                                                                                                                                                                                                                     |                                                                                                                                                                                                                                                                                                                                                                                                                                                                                                                                                                                                                                                                                                                                                                                                                                                                                                                                                                                                                                                                                                                                                                                                                                                                                                                                                                                                                                                                                                                                                                                                                                                                                                                                                                                                                                                                                                                                                                                                                                                   |
| Perimeter protection                                                                                                                                                                                                                                                                      | Header seal; bottom weather<br>seal; rigid PVC retainer with<br>dual-durometer PVC bulb seal                                                                                                                                                                                                                                                                                                                                                    |                                                                                                                                                                                                                                                                                                                                                                                                                                                                                                                                                                                                                                                                                                                                                                                                                                                                                                                                                                                                                                                                                                                                                                                                                                                                                                                                                                                                                                                                                                                                                                                                                                                                                                                                                                                                                                                                                                                                                                                                                                                   |
| Continuous hinge strip                                                                                                                                                                                                                                                                    | Two continuous steel strips at top and bottom of section                                                                                                                                                                                                                                                                                                                                                                                        |                                                                                                                                                                                                                                                                                                                                                                                                                                                                                                                                                                                                                                                                                                                                                                                                                                                                                                                                                                                                                                                                                                                                                                                                                                                                                                                                                                                                                                                                                                                                                                                                                                                                                                                                                                                                                                                                                                                                                                                                                                                   |
| Exterior color                                                                                                                                                                                                                                                                            | White, Brown, Almond, Taupe                                                                                                                                                                                                                                                                                                                                                                                                                     |                                                                                                                                                                                                                                                                                                                                                                                                                                                                                                                                                                                                                                                                                                                                                                                                                                                                                                                                                                                                                                                                                                                                                                                                                                                                                                                                                                                                                                                                                                                                                                                                                                                                                                                                                                                                                                                                                                                                                                                                                                                   |
| Interior color                                                                                                                                                                                                                                                                            | White                                                                                                                                                                                                                                                                                                                                                                                                                                           |                                                                                                                                                                                                                                                                                                                                                                                                                                                                                                                                                                                                                                                                                                                                                                                                                                                                                                                                                                                                                                                                                                                                                                                                                                                                                                                                                                                                                                                                                                                                                                                                                                                                                                                                                                                                                                                                                                                                                                                                                                                   |
| Limited warranty                                                                                                                                                                                                                                                                          | 10-year delamination<br>1-year material and workmanship<br>3-year/20,000 cycle door and<br>operator system (material and<br>workmanship)                                                                                                                                                                                                                                                                                                        | <b>Cover image:</b> Model 850, large thermal lites, Brown paint finish<br><b>Image above:</b> Model 850, large thermal lites, Almond paint finish                                                                                                                                                                                                                                                                                                                                                                                                                                                                                                                                                                                                                                                                                                                                                                                                                                                                                                                                                                                                                                                                                                                                                                                                                                                                                                                                                                                                                                                                                                                                                                                                                                                                                                                                                                                                                                                                                                 |

#### Panel and glazing options

Actual colors may vary slightly from brochure due to fluctuations in the printing process. Ask your Overhead Door™ Company Distributor for color samples.